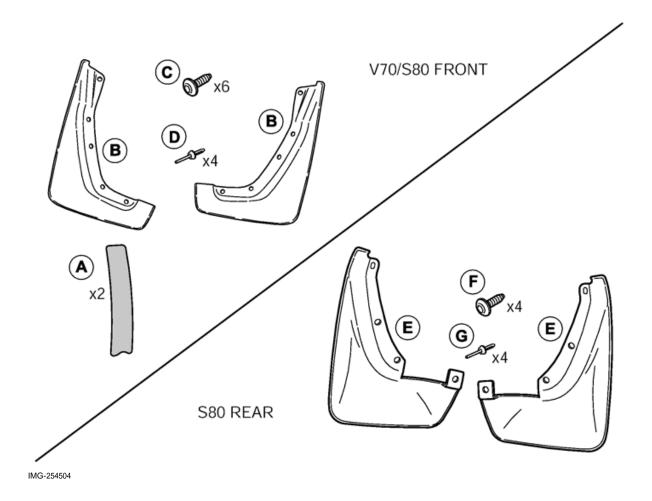

## Mudflaps front V70 / Mudflaps front and rear S80

Volvo Car Corporation Gothenburg, Sweden

Volvo Car Corporation Gothenburg, Sweden

| Any comments on this publication? Please contact your nearest retailer. Thank You! |        |         |
|------------------------------------------------------------------------------------|--------|---------|
| Publ.no:                                                                           | Issue: | Kit no: |
| Comments:                                                                          |        |         |
|                                                                                    |        |         |
|                                                                                    |        |         |
|                                                                                    |        |         |
|                                                                                    |        |         |
| From:                                                                              |        |         |
| Address:                                                                           |        |         |
| Telephone:                                                                         |        |         |
| Telefax:                                                                           |        |         |

#### Note!

The steps in these installation instructions are presented with illustration only.

Installing mudflaps front, applies to V70 and S80

Installing mudflaps front, applies to V70 and S80

Volvo Car Corporation Gothenburg, Sweden

Volvo Car Corporation Gothenburg, Sweden

5

IMG-221680

© Volvo Car Corporation

Volvo Car Corporation Gothenburg, Sweden

Installing mudflaps rear, applies to S80

Installing mudflaps rear, applies to \$80

Volvo Car Corporation Gothenburg, Sweden