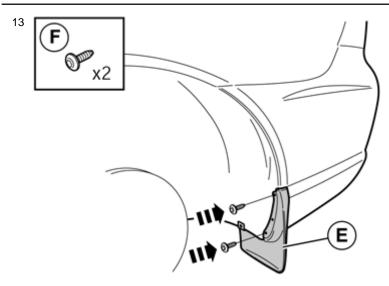

Volvo Car Corporation Gothenburg, Sweden

5

IMG-221680

© Volvo Car Corporation

Volvo Car Corporation Gothenburg, Sweden

Installing mudflaps rear, applies to S80

Installing mudflaps rear, applies to \$80

Volvo Car Corporation Gothenburg, Sweden