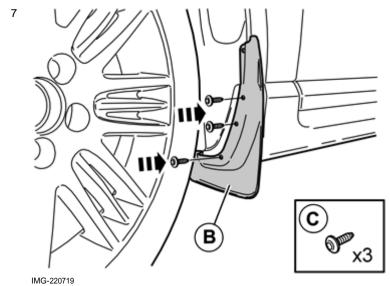

Volvo Car Corporation Gothenburg, Sweden

5

IMG-221680

© Volvo Car Corporation

Volvo Car Corporation Gothenburg, Sweden

Installing mudflaps rear, applies to S80

Installing mudflaps rear, applies to \$80

Volvo Car Corporation Gothenburg, Sweden