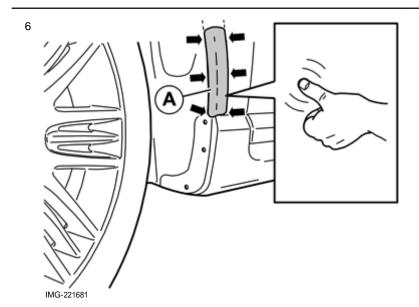

#### Note!

The steps in these installation instructions are presented with illustration only.

Installing mudflaps front, applies to V70 and S80

Installing mudflaps front, applies to V70 and S80

Volvo Car Corporation Gothenburg, Sweden