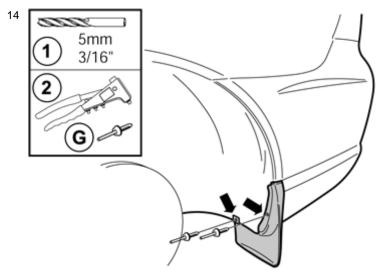

Volvo Car Corporation Gothenburg, Sweden

5

IMG-221680

© Volvo Car Corporation

Volvo Car Corporation Gothenburg, Sweden

Installing mudflaps rear, applies to S80

Installing mudflaps rear, applies to \$80

Volvo Car Corporation Gothenburg, Sweden