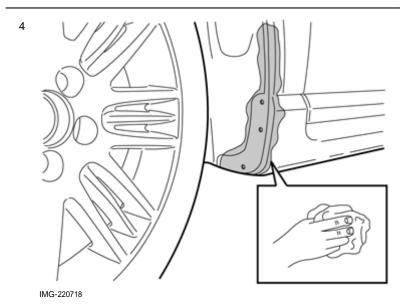

#### Note!

The steps in these installation instructions are presented with illustration only.

Installing mudflaps front, applies to V70 and S80

Installing mudflaps front, applies to V70 and S80

Volvo Car Corporation Gothenburg, Sweden