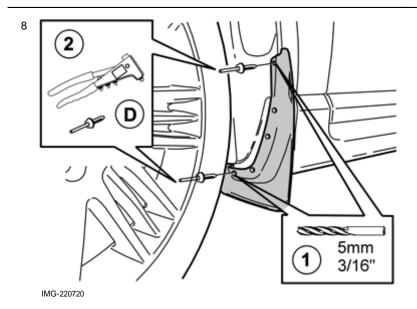

#### Note!

The steps in these installation instructions are presented with illustration only.

Installing mudflaps front, applies to V70 and S80

Installing mudflaps front, applies to V70 and S80

Volvo Car Corporation Gothenburg, Sweden