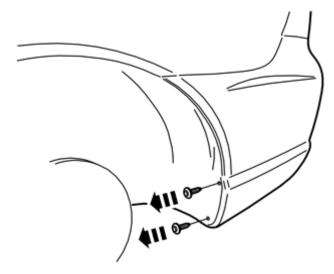

Volvo Car Corporation Gothenburg, Sweden

5

IMG-221680

© Volvo Car Corporation

Volvo Car Corporation Gothenburg, Sweden

Installing mudflaps rear, applies to S80

Installing mudflaps rear, applies to \$80

Volvo Car Corporation Gothenburg, Sweden