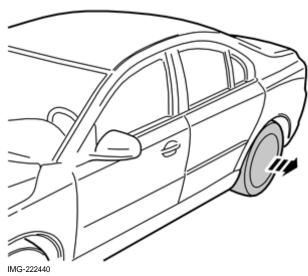

#### Note!

The steps in these installation instructions are presented with illustration only.

Installing mudflaps front, applies to V70 and S80

Installing mudflaps front, applies to V70 and S80

Volvo Car Corporation Gothenburg, Sweden